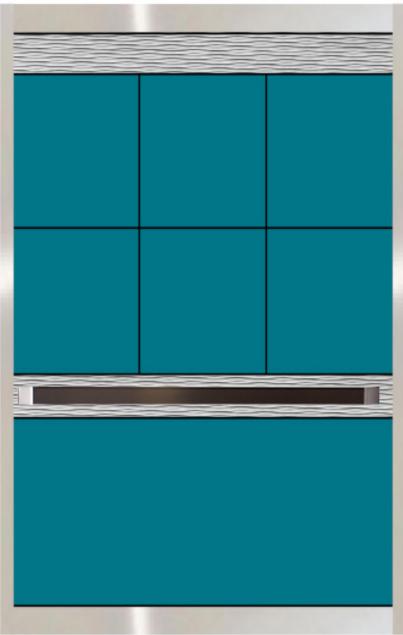

## **BISTRO**<sup>TM</sup>

The Bistro™ design is very adaptable to your building's interior. A modern and sleek design can be achieved by the use of solid color laminates and stainless steel accents. A classy warm feel can be achieved with blurred patterned laminates and brass accents.

A large dominate lower horizontal panel is featured with an upper panel proportionally divided with powder-coated panel reveals. The panels are separated by a narrow horizontal panel behind the handrail. The recessed cap reveal, wall base and corner reveals frame the BISTRO<sup>™</sup> design.

Artistic rendering. Actual design is proportionate to cab size. INTEFLEX™ BISTRO™ with Formica® Infinity 1520 laminate. Rigidized® 5WL® behind handrail and below the cap reveal. Black powder-coated panel reveals. Recessed stainless steel wall base, cap and wall reveal. Shown with 2" stainless steel flat bar handrail.