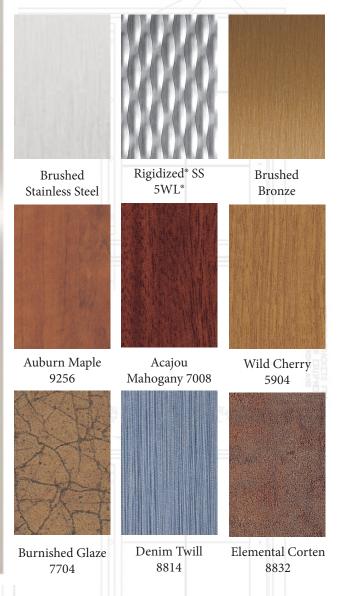

Artistic rendering. Actual design is proportionate to cab size. INTEFLEX™ BISTRO™ with Formica® Infinity 1520 laminate. Rigidized® 5WL® behind handrail and below the cap reveal. Black powder-coated panel reveals. Recessed stainless steel wall base, cap and wall reveal. Shown with 2" stainless steel flat bar handrail.

Additional BISTRO™ panel designs and material selections can be seen on our website.

www.InteflexPanels.com

The Difference is in the Details